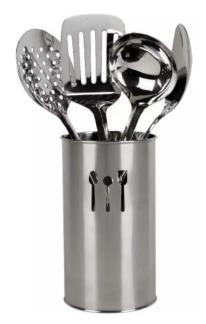

5PC K. TOOL SET

CUTLERY HOLDER 10, 12CM

CUTLERY HOLDER 10X12 CM

CUTLERY HOLDER 10X13 CM