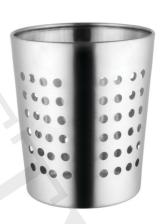

5PC K. TOOL SET

CUTLERY HOLDER 10, 12CM

CUTLERY HOLDER 10X12 CM

CUTLERY HOLDER 10X13 CM