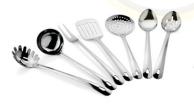

MEASURING CUP & SPOON 60,80,125,250ML 1.25, 2.50, 5, 15ML

MEASURING BOWL 800, 1200, 2500 ML

MEASURING MUG 500 ML

MEASURING BOWL WITH ANTI SKID BASE 20,24,26CM

SPLASH BOWL 21,24,26CM

MODERN LARA KITCHEN TOOL

BASIC KITCHEN TOOL

PIPE HANDLE KITCHEN TOOL

ECONOMIC KITCHEN TOOL

LARA KITCHEN TOOL

TOOL HOLDER 10,12CM

K. TOOL HOLDER 14X16CM 18X18CM

KITCHEN TOOL HOLDER 10X18CM

K. TOOL CROCK 13.5X16CM