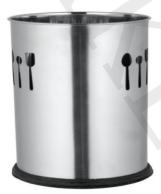

5PC K. TOOL SET

CUTLERY HOLDER 10, 12CM

CUTLERY HOLDER 10X12 CM

CUTLERY HOLDER 10X13 CM