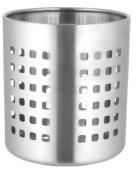

5PC K. TOOL SET

CUTLERY HOLDER 10, 12CM

CUTLERY HOLDER 10X12 CM

CUTLERY HOLDER 10X13 CM